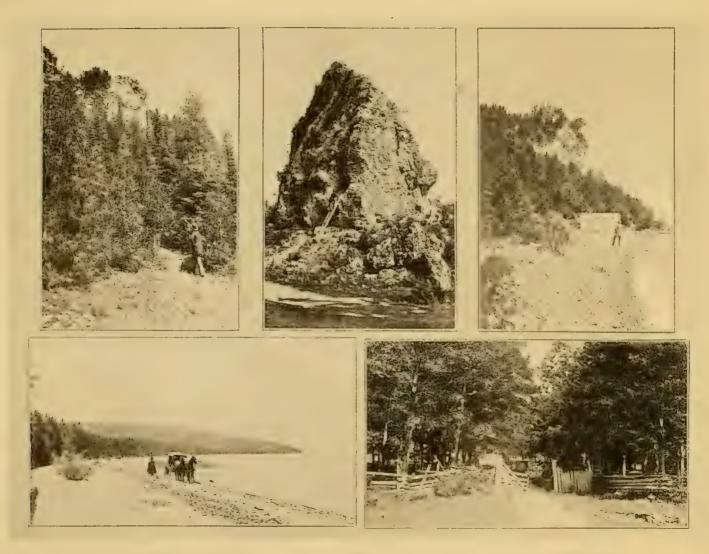

LAKE SUPERIOR IRON MINE AT ISHPEMING. DEAD RIVER FALLS AT COLLINSVILLE. •

•

LOVEFS' LEAP. BRITISH LANDING. SUGAR LOAF. MACKINAC ISLAND. ROBINSON'S FOLLY, APPROACH TO THE BATTLEFIELD, •

THE FORT, FROM THE ROAD. MACKINAC, FROM THE FORT.